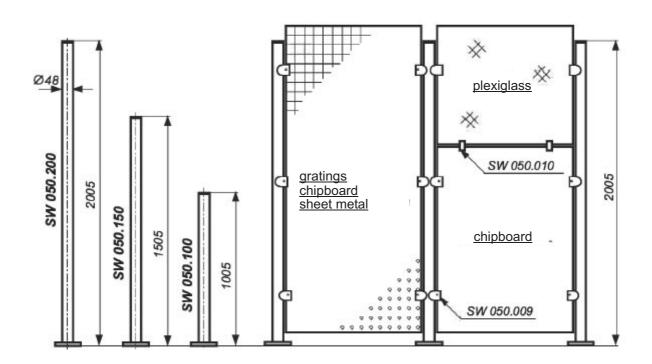

### SEPARATORS – LOW OPEN-WORK, MEDIUM AND HIGH

Low, medium and high separators are used to freely organize spaces with the help of different filling materials such as chromium coated or painted metal gratings, perforated sheet metals, laminated chipboards or plexi sheets. A combination of two fillings can be used, e.g. chipboard and glass or plexi. For open-work separators, the filling material is 12 steel pipe. The shape of the walls and location of the connectors are designed according to individual orderings. Posts are made of steel coated with nickel chromium.

To be used and mounted on firm floors of closed places only. Posts are mounted by  $\emptyset 8x120$  screws and Ø12x100 pegs. Weight of posts: SW 050.150 = 6kg, SW 050.200 = 8kg.

Manufacturer: **ZPU METAL - POZ 83** 