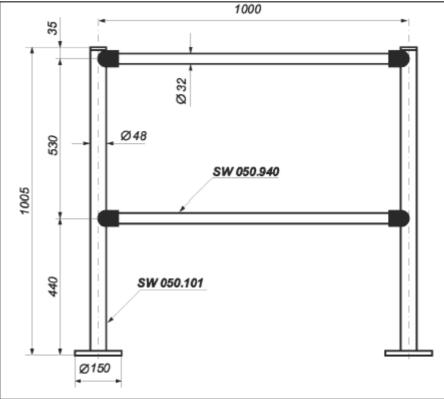

## Low separator posts

LOW SEPARATOR

Low separator posts are used to freely arrange the areas of markets, stores, airports, etc. Posts are made from steel pipes coated with nickel chromium and are mounted to firm floors using three Ш8х120 screws and pegs. To be used in closed places only. Weight - approximately 4 kg.

#### Connecting pipe SW 050.940

Steel metal coated with nickel chromium. May have different lengths, however not more than 2000mm to ensure durability. Weight – 1kg

Fly-cut connector SW 050.009

Fly-cut connectors made of steel coated