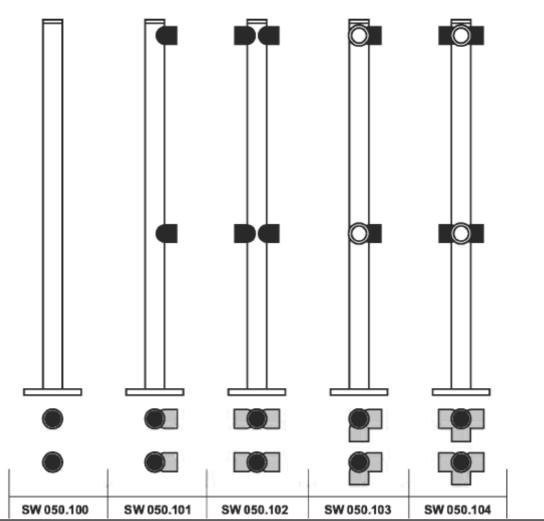

## Low separator posts

LOW SEPARATOR

Low separator posts are used to freely arrange the areas of markets, stores, airports, etc. Posts are made from steel pipes coated with nickel chromium and are mounted to firm floors using three Ш8х120 screws and pegs. To be used in closed places only. Weight - approximately 4 kg.

### SEPARATORS – LOW OPEN-WORK, MEDIUM AND HIGH

Low, medium and high separators are used to freely organize spaces with the help of different filling materials such as chromium coated or painted metal gratings, perforated sheet metals, laminated chipboards or plexi sheets. A combination of two fillings can be used, e.g. chipboard and glass or plexi. For open-work separators, the filling material is 12 steel pipe. The shape of the walls and location of the connectors are designed according to individual orderings. Posts are made of steel coated with nickel chromium.

To be used and mounted on firm floors of closed places only. Posts are mounted by  $\emptyset 8x120$  screws and Ø12x100 pegs. Weight of posts: SW 050.150 = 6kg, SW 050.200 = 8kg.

Manufacturer: **ZPU METAL - POZ 83** 