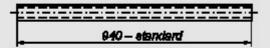

#### Connecting pipe SW 050.940

Steel metal coated with nickel chromium. May have different lengths, however not more than 2000mm to ensure durability. Weight – 1kg

Fly-cut connector SW 050.009

Fly-cut connectors made of steel coated