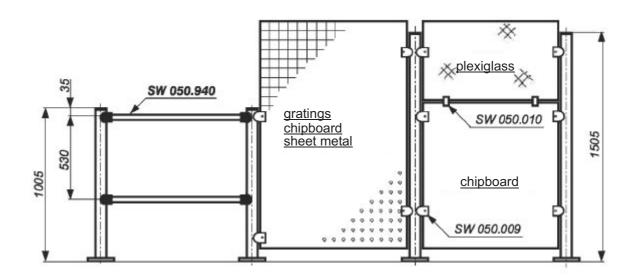

### SEPARATORS – LOW OPEN-WORK, MEDIUM AND HIGH

Low, medium and high separators are used to freely organize spaces with the help of different filling materials such as chromium coated or painted metal gratings, perforated sheet metals, laminated chipboards or plexi sheets. A combination of two fillings can be used, e.g. chipboard and glass or plexi. For open-work separators, the filling material is 12 steel pipe. The shape of the walls and location of the connectors are designed according to individual orderings. Posts are made of steel coated with nickel chromium.

#### Connecting pipe SW 050.940

Steel metal coated with nickel chromium. May have different lengths, however not more than 2000mm to ensure durability. Weight – 1kg

Fly-cut connector SW 050.009

Fly-cut connectors made of steel coated

with nickel chromium. Used for

mounting into it chipboards, gratings,

sheet metals, plexi or other fillings.

When ordering, please specify the

thickness. Weight - 0.2 kg

#### Double sided connector SW 050.010

Double sided connector is made of metal coated with nickel chromium. Used for mounting into it two different fillings, e.g. chipboard and glass or plexi. When ordering please specify the thickness. Weight – 0.1 kg.