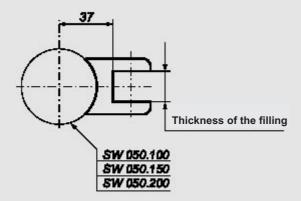

with nickel chromium. Used for

mounting into it chipboards, gratings,

sheet metals, plexi or other fillings.

When ordering, please specify the

thickness. Weight - 0.2 kg

#### Double sided connector SW 050.010

Double sided connector is made of metal coated with nickel chromium. Used for mounting into it two different fillings, e.g. chipboard and glass or plexi. When ordering please specify the thickness. Weight – 0.1 kg.