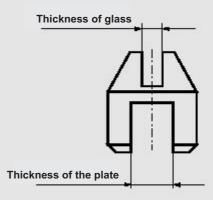

#### Double sided connector SW 050.010

Double sided connector is made of metal coated with nickel chromium. Used for mounting into it two different fillings, e.g. chipboard and glass or plexi. When ordering please specify the thickness. Weight – 0.1 kg.