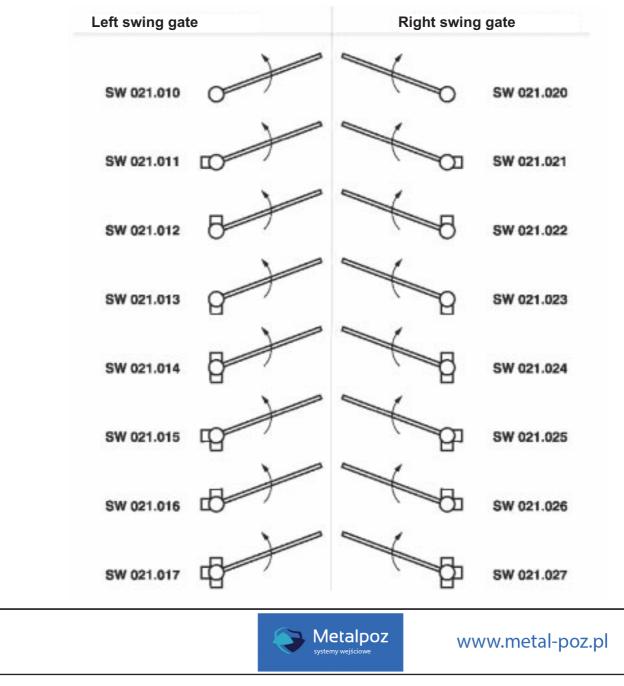

## MECHANICAL SELF RE-TRACKING SWING GATES SW 021.010/SW 021.020

## Swing gates with lockers SW 021.010/SW 021.020

The gate opens in one direction when the wing is pushed and then re-tracks back automatically and closes the entrance. The gate is equipped with a locker that blocks the wing in an open position. The gate should be mounted and the re-tracking speed regulated accordance to the user instructions. The equipment is intended to be used in closed places with firm floors. The system is mounted with three Ø8x120 screws and Ø12x100 pegs. Gates are made of steel and coated with nickel chromium.







SW 021.020



Our products have been certified by CORB "METALPLAST" in Poznan, certificate no. AT-06-0610/2003 – for construction.