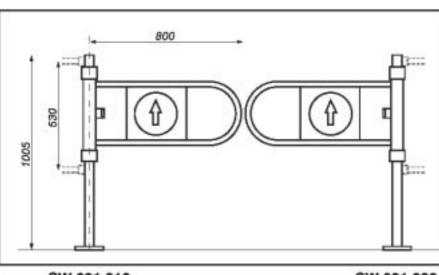

## MECHANICAL SELF RE-TRACKING SWING GATES SW 021.010/SW 021.020

## Swing gates with lockers SW 021.010/SW 021.020

The gate opens in one direction when the wing is pushed and then re-tracks back automatically and closes the entrance. The gate is equipped with a locker that blocks the wing in an open position. The gate should be mounted and the re-tracking speed regulated accordance to the user instructions. The equipment is intended to be used in closed places with firm floors. The system is mounted with three Ø8x120 screws and Ø12x100 pegs. Gates are made of steel and coated with nickel chromium.